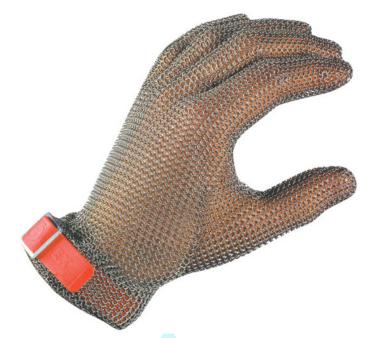

## **METAL MESH CHAIN GLOVES**

Product Code:AHHGP1008Model:Metal Mesh Chain GlovesStandard:Image: Control of the second se

## Feature:

- Made from stainless steel chainmail with detachable plastic straps
- Plastic strap is notched so that adjustment buckle cannot slide on the strap, providing reinforced protection for the user
- Reversible with adjustable heavy duty straps and press stud fasteners